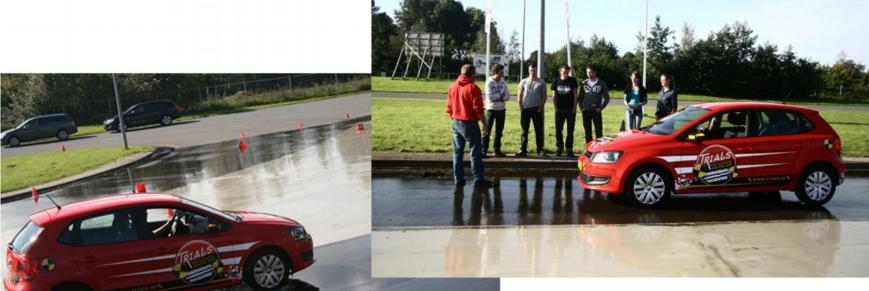

## TRIALS, the young drivers training

#### Demonstrations of emergency stops 30 – 50 km/h