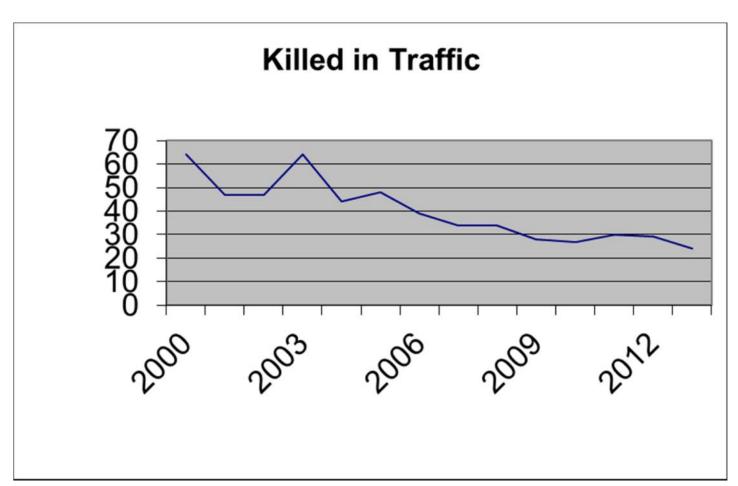

#### Traffic safety strategy 2010-2025 three pillars:

- Sustainable safety
- Integrated approach
- Cooperation

Innovation



**Analysis of Road Safety** 















#### Traffic safety strategy 2010-2025 target groups:

- Young cyclist and moped riders
- Young drivers 18 24 years
- Elderly
- Alcohol, Drugs and Speed





#### Traffic safety strategy 2010-2025

- Engineering
- Enforcement
- Education
  - Practical lessons, courses, trainings for 650.000 Frisians





#### Traffic safety strategy 2010-2025 how to cooperate?

- NEST as an educational site
- NEST as (office) facility for ngo's
- NEST as a combination of both



## Local NEST Drachten, helicopterview







provinsje fryslân provincie fryslân

### Introduction of campaigns by mrs Poepjes (chairman of ROF)





#### provinsje fryslân provincie fryslân

#### Demonstrations of emergency stops 30 – 50 km/h





# Testing site the Alcolock by mr Eurlings (former minister Transport)





F