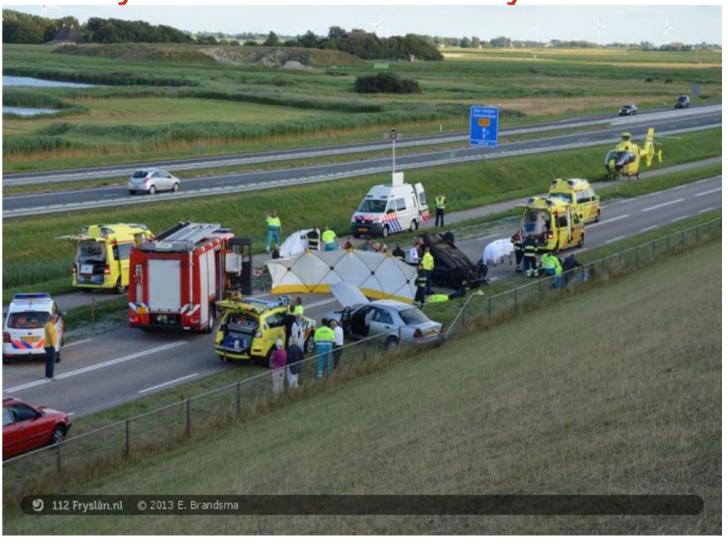

#### Traffic safety strategy 2010-2025 three pillars:

- Sustainable safety
- Integrated approach
- Cooperation

Innovation



**Analysis of Road Safety** 















#### Traffic safety strategy 2010-2025 target groups:

- Young cyclist and moped riders
- Young drivers 18 24 years
- Elderly
- Alcohol, Drugs and Speed





#### Traffic safety strategy 2010-2025

- Engineering
- Enforcement
- Education
  - Practical lessons, courses, trainings for 650.000 Frisians





#### Traffic safety strategy 2010-2025 how to cooperate?

- NEST as an educational site
- NEST as (office) facility for ngo's
- NEST as a combination of both



## Local NEST Drachten, helicopterview







provinsje fryslân provincie fryslân

### Introduction of campaigns by mrs Poepjes (chairman of ROF)





#### provinsje fryslân provincie fryslân

#### Demonstrations of emergency stops 30 – 50 km/h





# Testing site the Alcolock by mr Eurlings (former minister Transport)