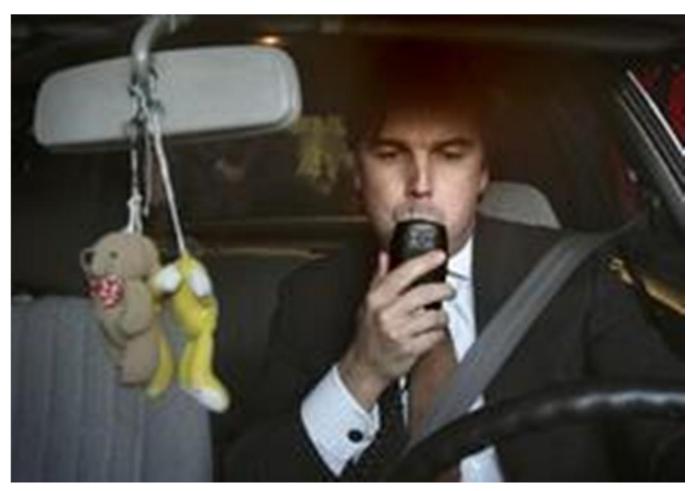

#### Traffic safety strategy 2010-2025 target groups:

- Young cyclist and moped riders
- Young drivers 18 24 years
- Elderly
- Alcohol, Drugs and Speed