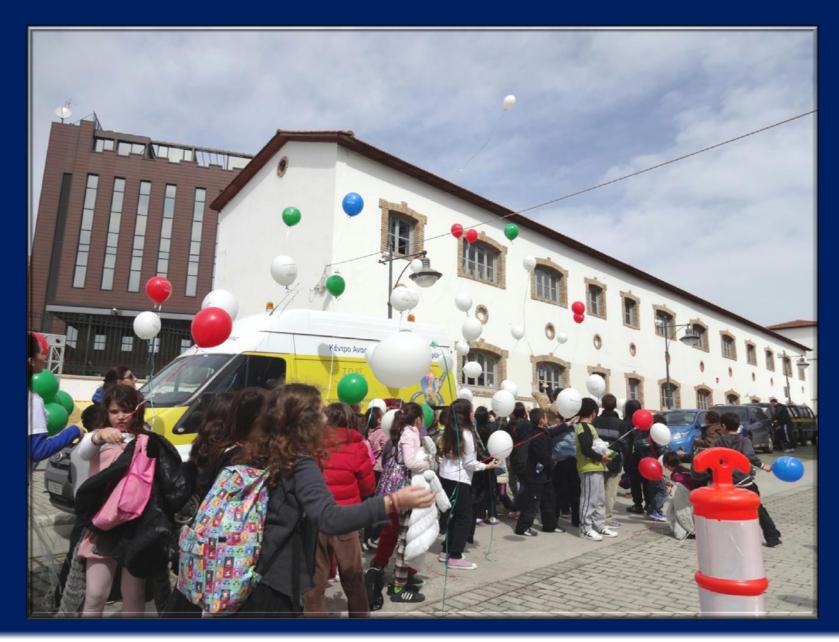

### **Examples**

- Scouting for Global road safety. Workshops based on NESTs in:
  - ✓ 22<sup>nd</sup> World Scout Jamboree (Sweden, 2011)
  - ✓ 2<sup>nd</sup> UN Global Road Safety Week (Switzerland, 2013)
  - √ 14<sup>th</sup> World Scout MOOT (Canada, 2013)
- AESLEME It can happen to you
- **ROF local NEST in Drachten**
- RSI Open Youth collaboration
- RYD YouTube video
- **AVENIR Santé actions**

# AVENUE applications during the UN Global Road Safety Week

**AVENUE Coordinator:** 

CIVI EUROPAEO PRAEMIUM

www.avenuefortrafficsafety.eu

**AVENUE Coordinator:** 

CIVI EUROPAEO PRAEMIUM

www.avenuefortrafficsafety.eu

# AVENUE was also present during the Road Safety FlashMob