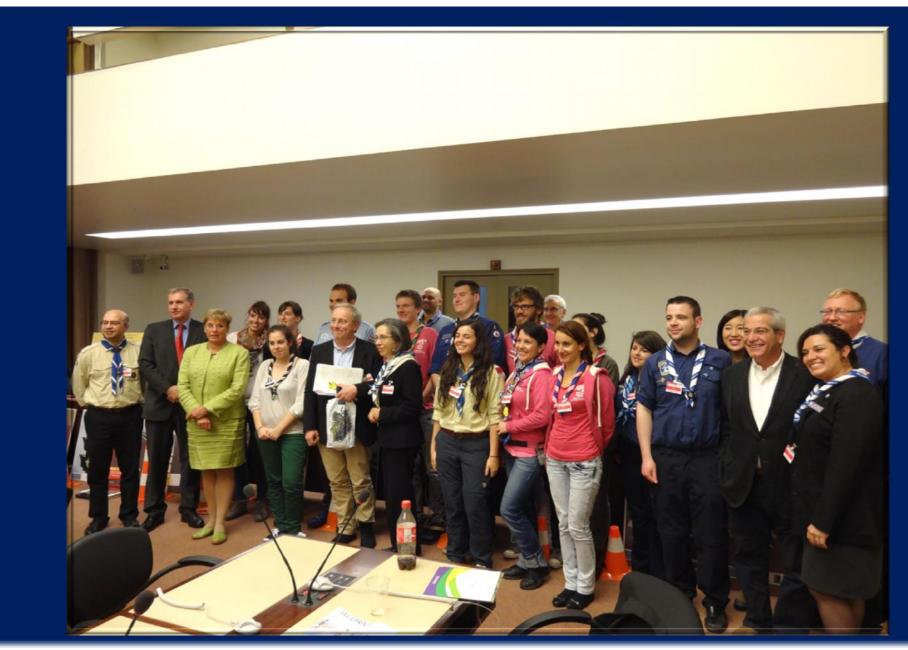

### **Examples**

- Scouting for Global road safety. Workshops based on NESTs in:
  - ✓ 22<sup>nd</sup> World Scout Jamboree (Sweden, 2011)
  - ✓ 2<sup>nd</sup> UN Global Road Safety Week (Switzerland, 2013)
  - √ 14<sup>th</sup> World Scout MOOT (Canada, 2013)
- AESLEME It can happen to you
- **ROF local NEST in Drachten**
- RSI Open Youth collaboration
- RYD YouTube video
- **AVENIR Santé actions**

# AVENUE applications during the UN Global Road Safety Week

**AVENUE Coordinator:** 

CIVI EUROPAEO PRAEMIUM

www.avenuefortrafficsafety.eu

**AVENUE Coordinator:** 

CIVI EUROPAEO PRAEMIUM

www.avenuefortrafficsafety.eu