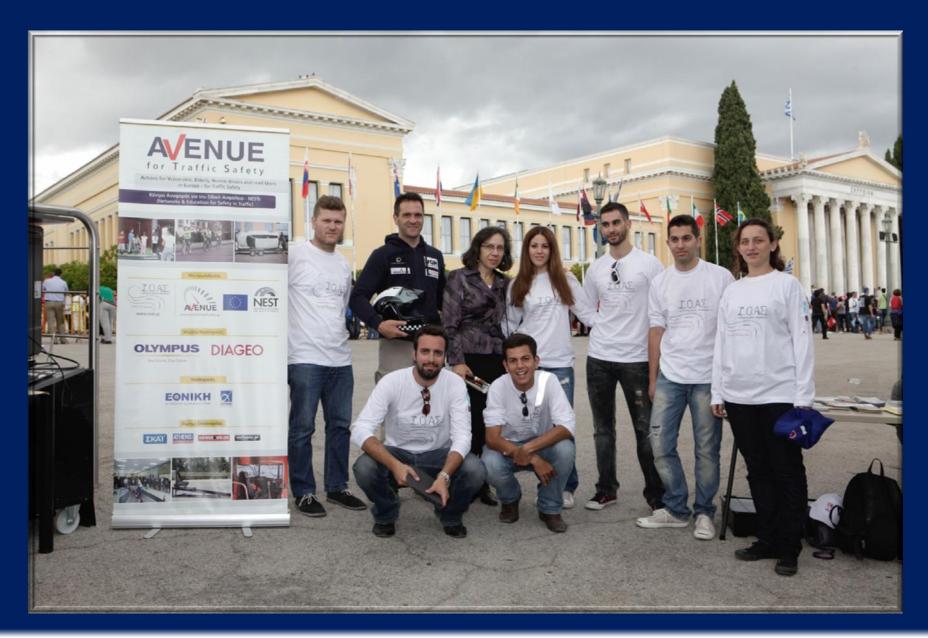

### **Examples**

- Scouting for Global road safety. Workshops based on NESTs in:
  - ✓ 22<sup>nd</sup> World Scout Jamboree (Sweden, 2011)
  - ✓ 2<sup>nd</sup> UN Global Road Safety Week (Switzerland, 2013)
  - √ 14<sup>th</sup> World Scout MOOT (Canada, 2013)
- AESLEME It can happen to you
- **ROF local NEST in Drachten**
- RSI Open Youth collaboration
- RYD YouTube video
- **AVENIR Santé actions**

# AVENUE applications during the UN Global Road Safety Week

**AVENUE Coordinator:** 

CIVI EUROPAEO PRAEMIUM

www.avenuefortrafficsafety.eu

**AVENUE Coordinator:** 

CIVI EUROPAEO PRAEMIUM

www.avenuefortrafficsafety.eu

# AVENUE was also present during the Road Safety FlashMob