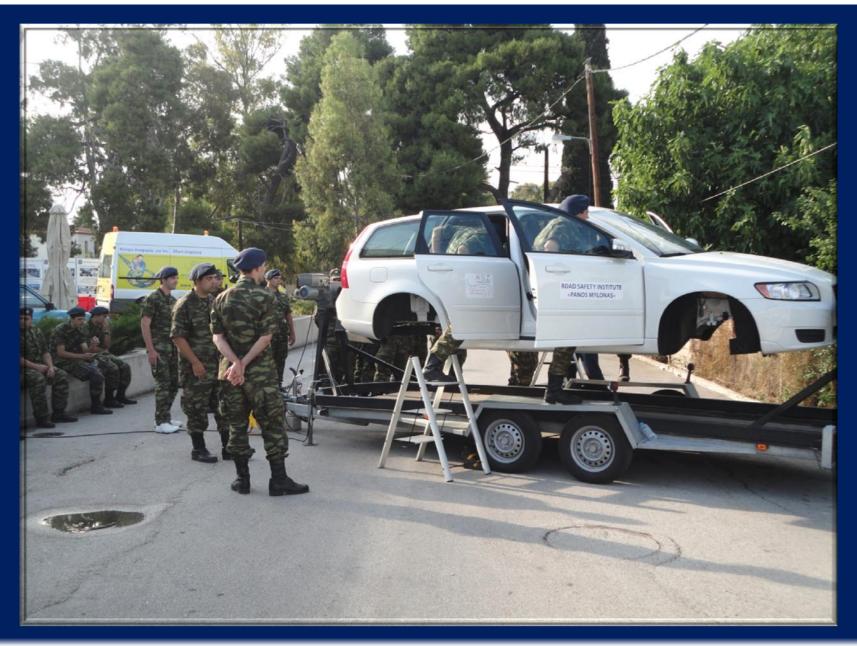

# **Implementing**

- Brought together a consortium of trusted organizations from all over Europe
- Followed best practices, reshaping them to meet the cultural background of each country
- Sourced and acquired the appropriate equipment
- Reached road users through experiential learning
- Cooperated with Media and Communities to run campaigns
- Evaluated all actions
- Put pressure on Policy Makers (nationally and internationally)

#### **NESTs:** the core of an educational puzzle:

- ✓ Always space for more pieces (modules) to be added
- ✓ Always offering a clear picture of the work being carried out
- Educational equipment
- Experiential learning
- Educational modules
- Campaigns
- Volunteers
- Road Safety experts
- Unique Road Safety Ecosystem creation
- Adapted to local conditions and available resources