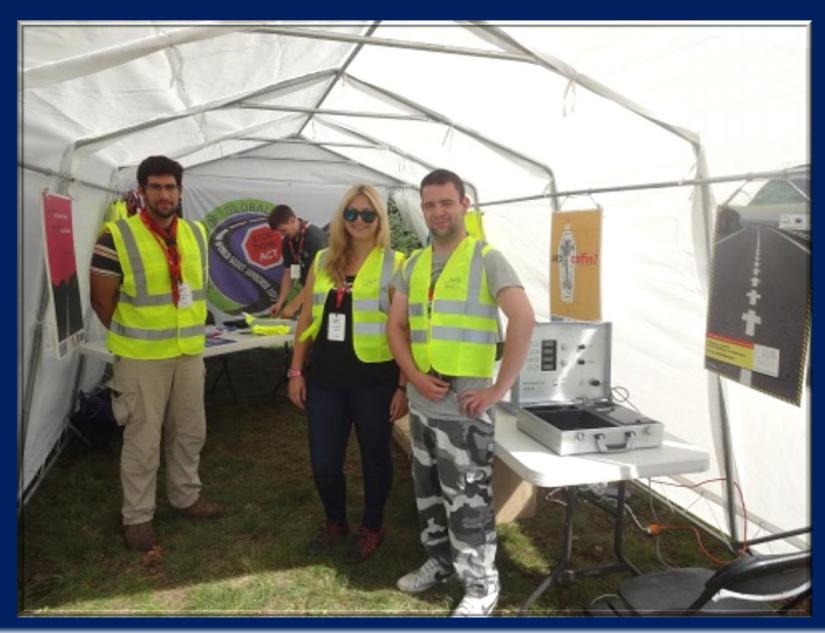

### **Examples**

- Scouting for Global road safety. Workshops based on NESTs in:
  - ✓ 22<sup>nd</sup> World Scout Jamboree (Sweden, 2011)
  - ✓ 2<sup>nd</sup> UN Global Road Safety Week (Switzerland, 2013)
  - √ 14<sup>th</sup> World Scout MOOT (Canada, 2013)
- AESLEME It can happen to you
- **ROF local NEST in Drachten**
- RSI Open Youth collaboration
- RYD YouTube video
- **AVENIR Santé actions**

# AVENUE applications during the UN Global Road Safety Week

**AVENUE Coordinator:** 

CIVI EUROPAEO PRAEMIUM

www.avenuefortrafficsafety.eu

**AVENUE Coordinator:** 

CIVI EUROPAEO PRAEMIUM

www.avenuefortrafficsafety.eu