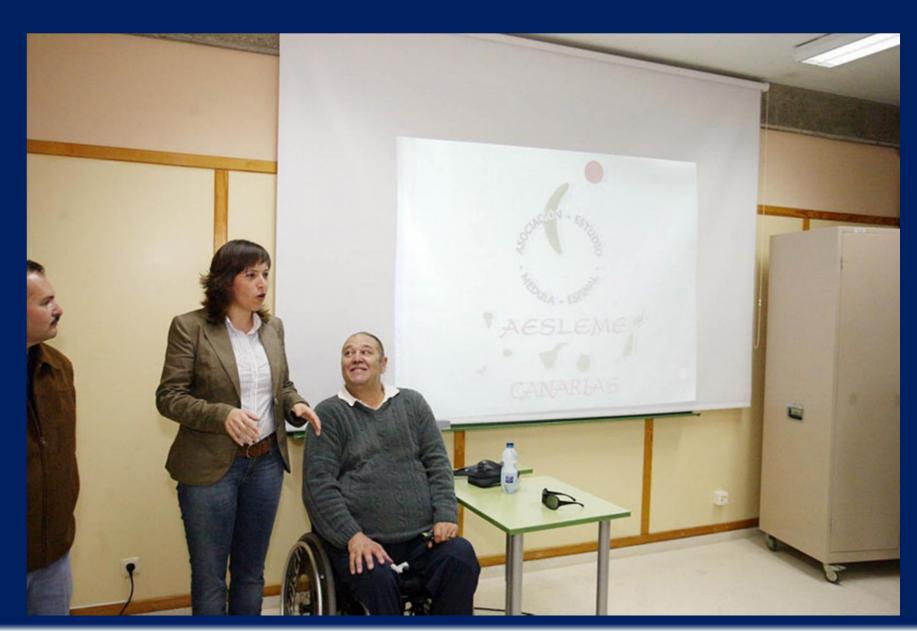

### **Examples**

- Scouting for Global road safety. Workshops based on NESTs in:
  - ✓ 22<sup>nd</sup> World Scout Jamboree (Sweden, 2011)
  - ✓ 2<sup>nd</sup> UN Global Road Safety Week (Switzerland, 2013)
  - √ 14<sup>th</sup> World Scout MOOT (Canada, 2013)
- AESLEME It can happen to you
- **ROF local NEST in Drachten**
- RSI Open Youth collaboration
- RYD YouTube video
- **AVENIR Santé actions**