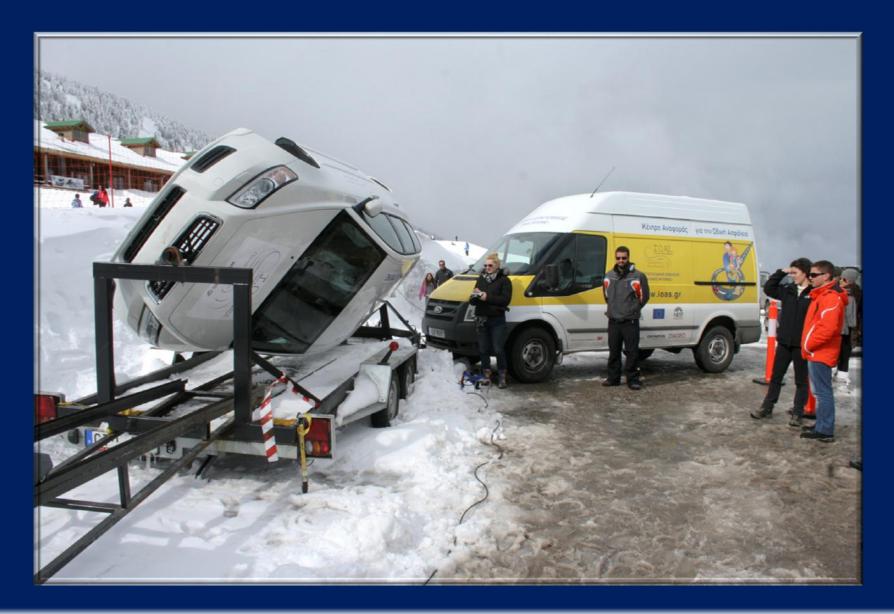

#### **NESTs:** the core of an educational puzzle:

- ✓ Always space for more pieces (modules) to be added
- ✓ Always offering a clear picture of the work being carried out
- Educational equipment
- Experiential learning
- Educational modules
- Campaigns
- Volunteers
- Road Safety experts
- Unique Road Safety Ecosystem creation
- Adapted to local conditions and available resources

## The Model

- European NEST where all partners & citizens can be connected
- National NEST the "heart" of interaction
- Mobile NEST enabling presence and support
- Local NEST to serve regional needs