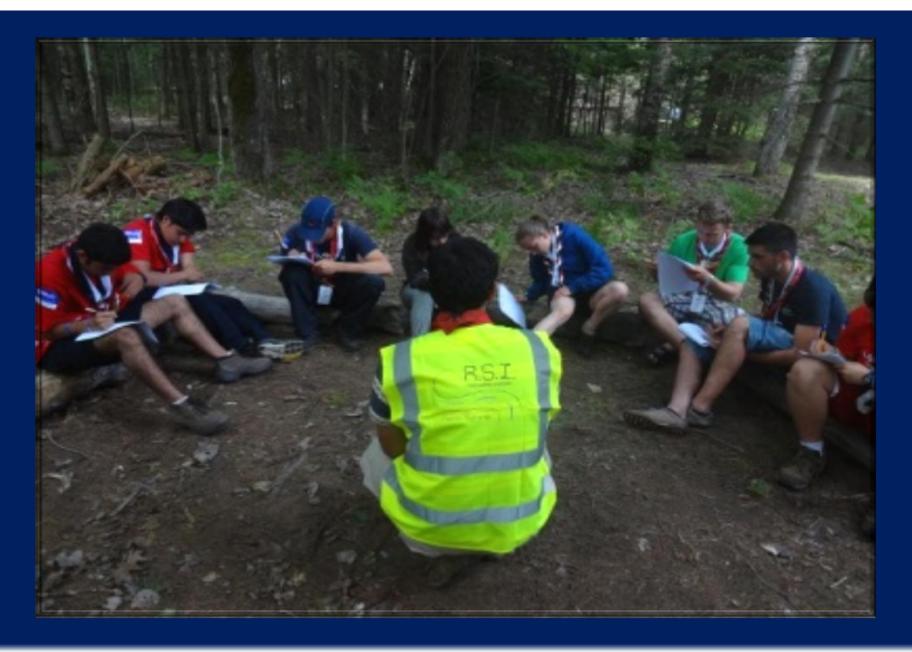

### **Examples**

- Scouting for Global road safety. Workshops based on NESTs in:
  - ✓ 22<sup>nd</sup> World Scout Jamboree (Sweden, 2011)
  - ✓ 2<sup>nd</sup> UN Global Road Safety Week (Switzerland, 2013)
  - √ 14<sup>th</sup> World Scout MOOT (Canada, 2013)
- AESLEME It can happen to you
- **ROF local NEST in Drachten**
- RSI Open Youth collaboration
- RYD YouTube video
- **AVENIR Santé actions**