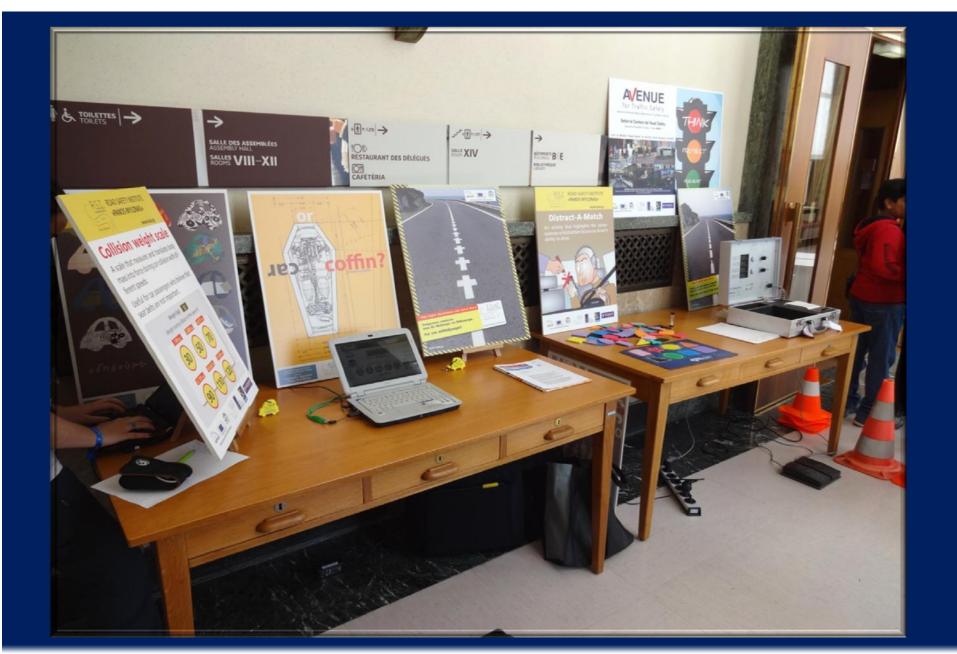

### **Examples**

- Scouting for Global road safety. Workshops based on NESTs in:
  - ✓ 22<sup>nd</sup> World Scout Jamboree (Sweden, 2011)
  - ✓ 2<sup>nd</sup> UN Global Road Safety Week (Switzerland, 2013)
  - √ 14<sup>th</sup> World Scout MOOT (Canada, 2013)
- AESLEME It can happen to you
- **ROF local NEST in Drachten**
- RSI Open Youth collaboration
- RYD YouTube video
- **AVENIR Santé actions**

# AVENUE applications during the UN Global Road Safety Week

**AVENUE Coordinator:** 

CIVI EUROPAEO PRAEMIUM

www.avenuefortrafficsafety.eu

**AVENUE Coordinator:** 

CIVI EUROPAEO PRAEMIUM

www.avenuefortrafficsafety.eu