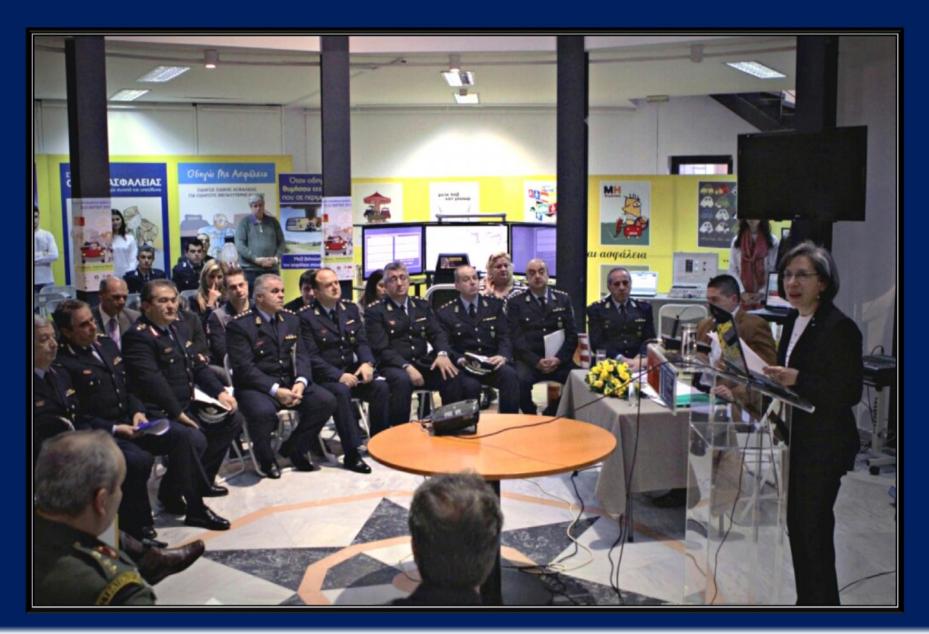

#### **AVENUE NEST: from Local to Global**

- Metropolitan Road Safety Committee of Attica Prefecture officially announced the adoption of the AVENUE NEST along with new drivers' license training and their interest to expand in regions
- •RSI AVENUE Road Safety Information Center in Athens
- •ISO 39001 Road Traffic Safety Management System opens up new horizons for adoption and expansion - addressing employers and employees in the public and corporate business sectors
- •Showcase/exhibit our experience in the 1st World Scout Education Congress
- Presenting our model in the UN Transport Committee in India (RSI) has a UN ECOSOC Consultative Status)