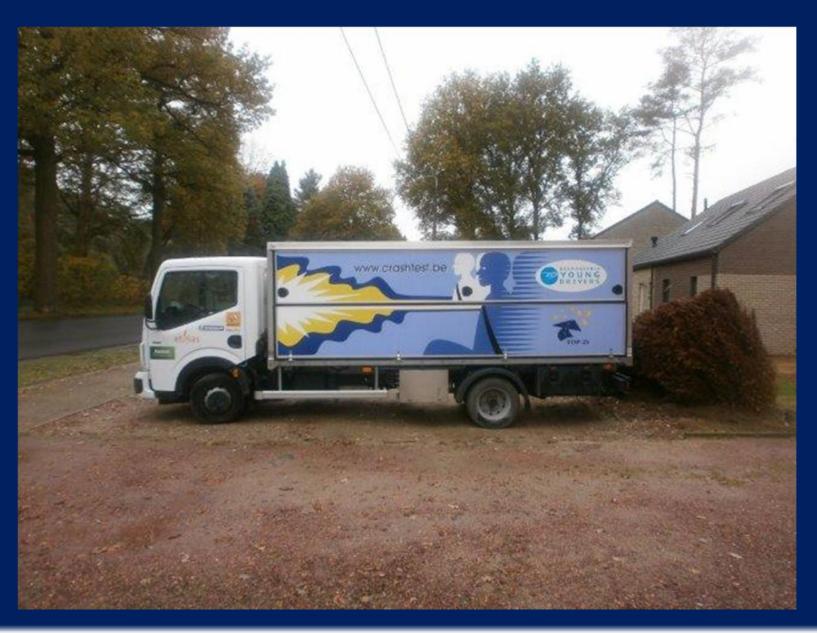

## The Partners' Consortium

- RSI, Greece
- RYD, Benelux
- TOP 25, Belgium
- Avenir Sante, France
- Factum, Austria
- Open Youth, Bulgaria
- ROF, Netherlands
- University of Patras, Greece
- ITS, Poland
- AESLEME, Spain
- Special Role
  - DVW, Germany
  - Icelandic Safety House, Iceland

### **Examples**

- Scouting for Global road safety. Workshops based on NESTs in:
  - ✓ 22<sup>nd</sup> World Scout Jamboree (Sweden, 2011)
  - ✓ 2<sup>nd</sup> UN Global Road Safety Week (Switzerland, 2013)
  - √ 14<sup>th</sup> World Scout MOOT (Canada, 2013)
- AESLEME It can happen to you
- **ROF local NEST in Drachten**
- RSI Open Youth collaboration
- RYD YouTube video
- **AVENIR Santé actions**