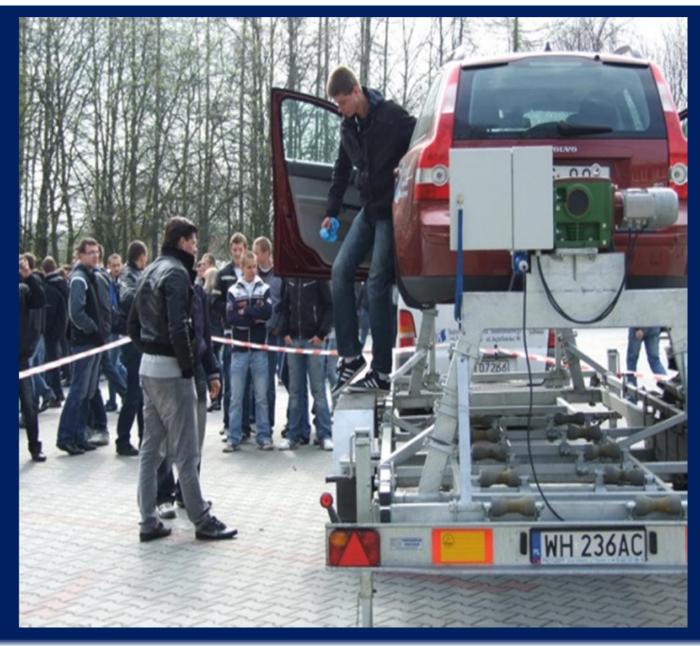

### **Examples**

- Scouting for Global road safety. Workshops based on NESTs in:
  - ✓ 22<sup>nd</sup> World Scout Jamboree (Sweden, 2011)
  - ✓ 2<sup>nd</sup> UN Global Road Safety Week (Switzerland, 2013)
  - √ 14<sup>th</sup> World Scout MOOT (Canada, 2013)
- AESLEME It can happen to you
- **ROF local NEST in Drachten**
- RSI Open Youth collaboration
- RYD YouTube video
- **AVENIR Santé actions**