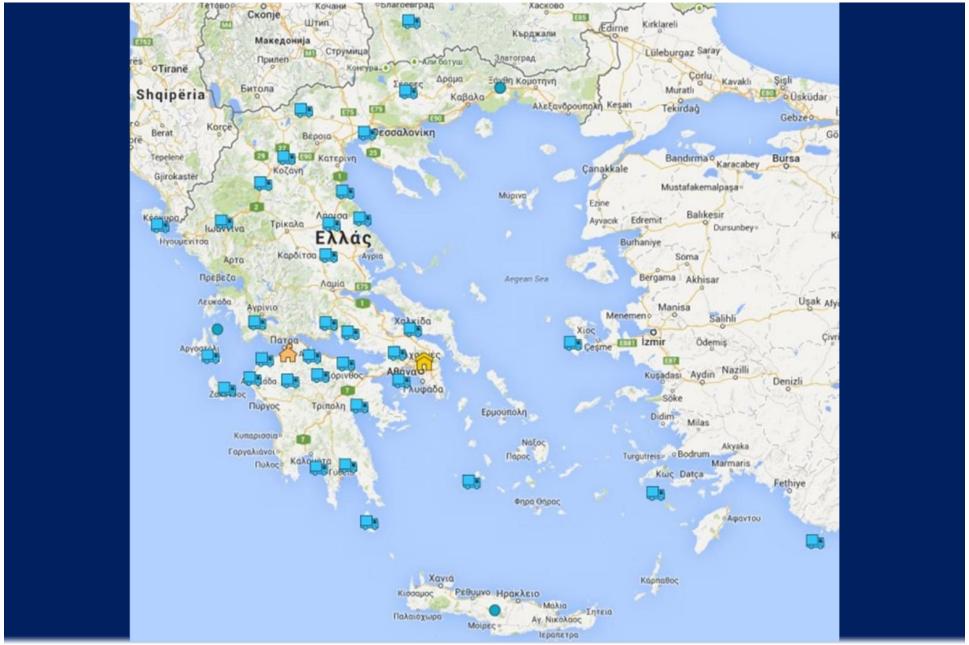

## The Model

- European NEST where all partners & citizens can be connected
- National NEST the "heart" of interaction
- Mobile NEST enabling presence and support
- Local NEST to serve regional needs

#### **AVENUE NEST: from Local to Global**

- Metropolitan Road Safety Committee of Attica Prefecture officially announced the adoption of the AVENUE NEST along with new drivers' license training and their interest to expand in regions
- •RSI AVENUE Road Safety Information Center in Athens
- •ISO 39001 Road Traffic Safety Management System opens up new horizons for adoption and expansion - addressing employers and employees in the public and corporate business sectors
- •Showcase/exhibit our experience in the 1st World Scout Education Congress
- Presenting our model in the UN Transport Committee in India (RSI) has a UN ECOSOC Consultative Status)