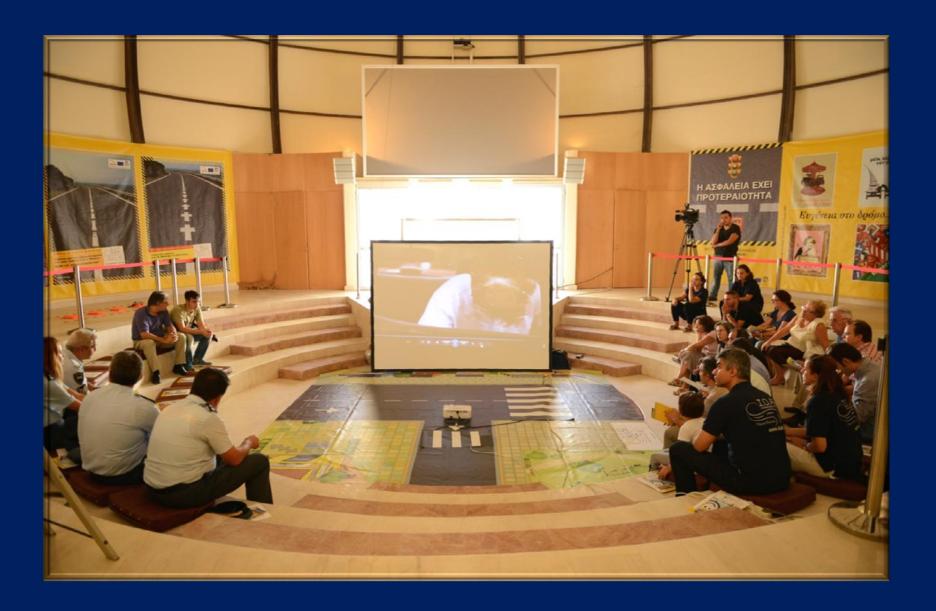

### **Examples**

- Scouting for Global road safety. Workshops based on NESTs in:
  - ✓ 22<sup>nd</sup> World Scout Jamboree (Sweden, 2011)
  - ✓ 2<sup>nd</sup> UN Global Road Safety Week (Switzerland, 2013)
  - √ 14<sup>th</sup> World Scout MOOT (Canada, 2013)
- AESLEME It can happen to you
- **ROF local NEST in Drachten**
- RSI Open Youth collaboration
- RYD YouTube video
- **AVENIR Santé actions**

# AVENUE applications during the UN Global Road Safety Week

**AVENUE Coordinator:** 

CIVI EUROPAEO PRAEMIUM

www.avenuefortrafficsafety.eu

**AVENUE Coordinator:** 

CIVI EUROPAEO PRAEMIUM

www.avenuefortrafficsafety.eu

# AVENUE was also present during the Road Safety FlashMob