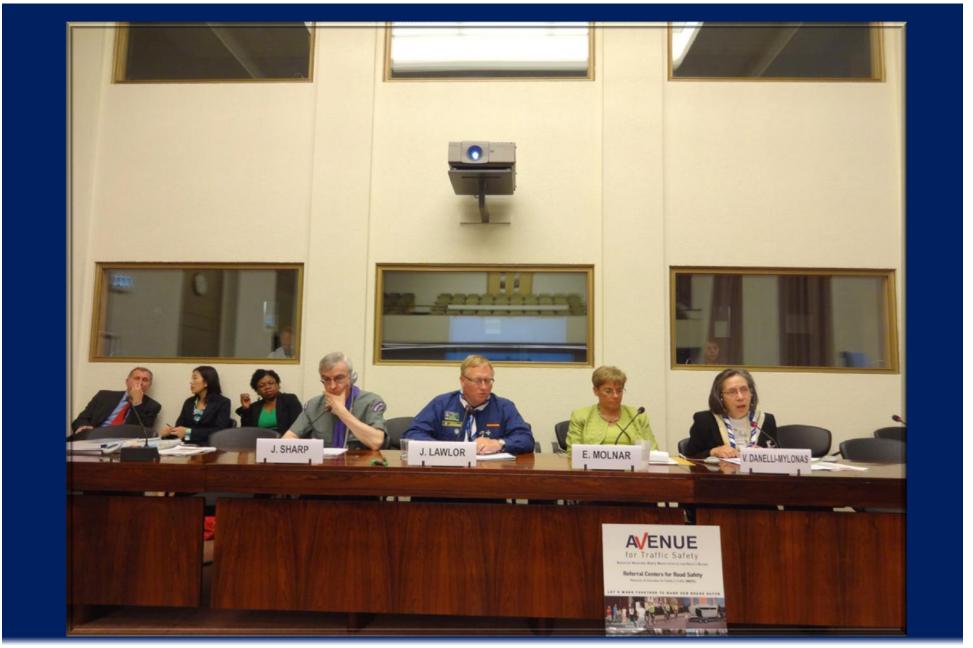

# Hellenic Road Safety Institute R.S.I. "Panos Mylonas"

Actions for Vulnerable, Elderly, Novice Drivers and Road Users in Europe AVENUE for Traffic Safety

Vassiliki Danelli-Mylona, Project Coordinator

Final Dissemination Seminar Brussels, 10th September 2013