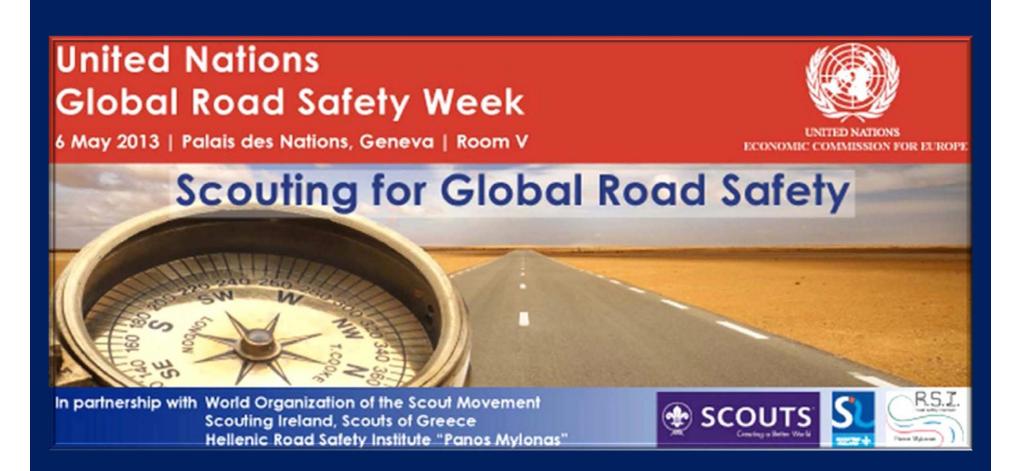

### **Examples**

- Scouting for Global road safety. Workshops based on NESTs in:
  - ✓ 22<sup>nd</sup> World Scout Jamboree (Sweden, 2011)
  - ✓ 2<sup>nd</sup> UN Global Road Safety Week (Switzerland, 2013)
  - √ 14<sup>th</sup> World Scout MOOT (Canada, 2013)
- AESLEME It can happen to you
- **ROF local NEST in Drachten**
- RSI Open Youth collaboration
- RYD YouTube video
- **AVENIR Santé actions**

# AVENUE applications during the UN Global Road Safety Week

**AVENUE Coordinator:** 

CIVI EUROPAEO PRAEMIUM

www.avenuefortrafficsafety.eu

**AVENUE Coordinator:** 

CIVI EUROPAEO PRAEMIUM

www.avenuefortrafficsafety.eu