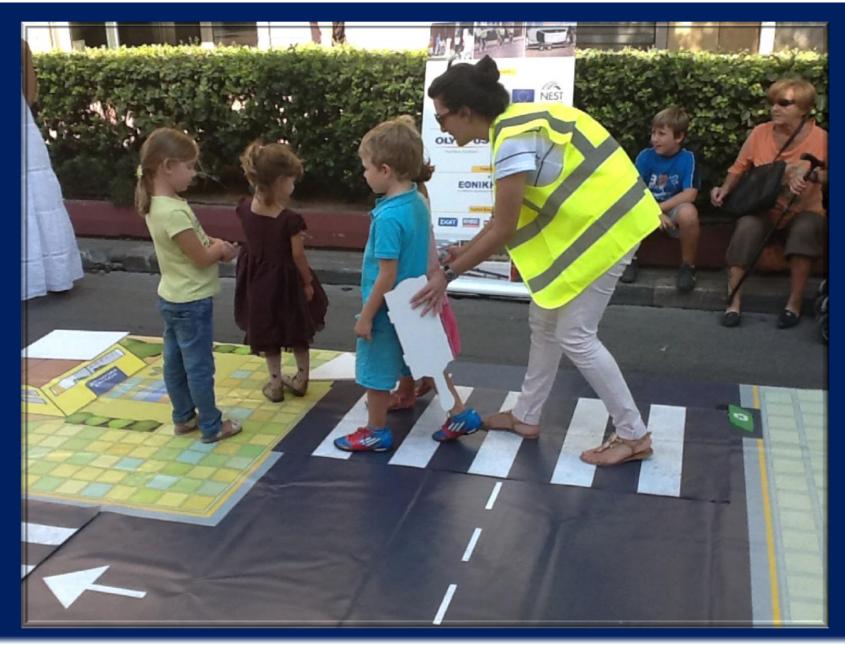

### **Examples**

- Scouting for Global road safety. Workshops based on NESTs in:
  - ✓ 22<sup>nd</sup> World Scout Jamboree (Sweden, 2011)
  - ✓ 2<sup>nd</sup> UN Global Road Safety Week (Switzerland, 2013)
  - √ 14<sup>th</sup> World Scout MOOT (Canada, 2013)
- AESLEME It can happen to you
- **ROF local NEST in Drachten**
- RSI Open Youth collaboration
- RYD YouTube video
- **AVENIR Santé actions**

# AVENUE applications during the UN Global Road Safety Week

**AVENUE Coordinator:** 

CIVI EUROPAEO PRAEMIUM

www.avenuefortrafficsafety.eu

**AVENUE Coordinator:** 

CIVI EUROPAEO PRAEMIUM

www.avenuefortrafficsafety.eu